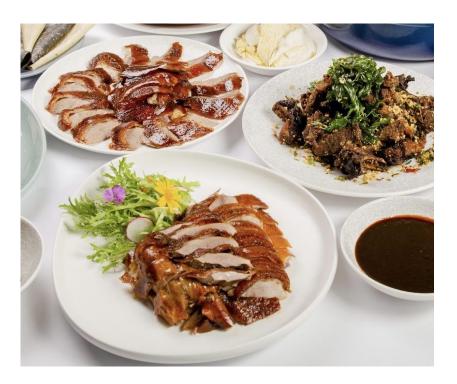

## Peking Duck 3-Course Meal \$88

北京鸭三食 (Serves 5-6 Guests)

- Need to be pre-ordered at least 2 days in advance
- Peking duck with scallions, cucumber, sweet duck sauce, steamed pancake wrappers
- Sautéed sliced duck with garlic chives, soybean
- Duck bone soup with tofu, tomato, cabbage, shiitake mushroom