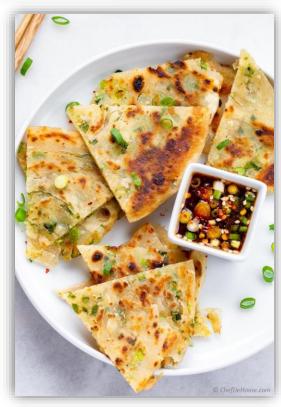

**CUT IN 8 SLICES** 

SCALLION PANCAKES (v) pan-fried pancakes, sesame soy vinegar