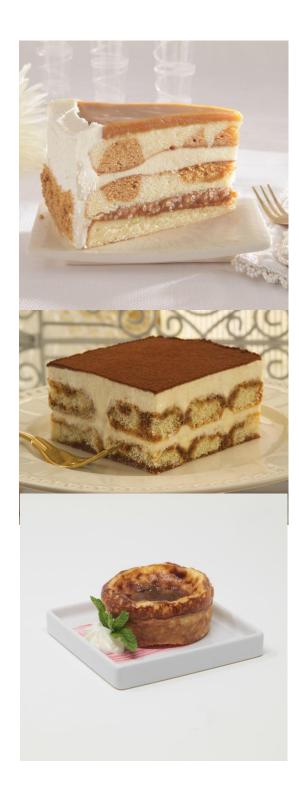

## **DESSERTS**

SALTED CARAMEL CRUNCH CAKE salted caramel ganache, vanilla cream, crispy rice

BASQUE CHEESECAKE individual souffle cheesecake minimum 10 pieces to order

TIRAMISU CAKE light mascarpone, coffee brandy-soaked lady fingers \$10.00 PER SLICE \$95.00 WHOLE CAKE

\$9.00 EACH

\$95 PER CAKE 12 x 9 UNSLICED

We require a deposit of 20% of estimate total. In the unfortunate event of cancellation, Shang Noodles requires at least 72 hours advanced notice. Cancellations outside of this time frame are subject to a forfeit of the deposit.