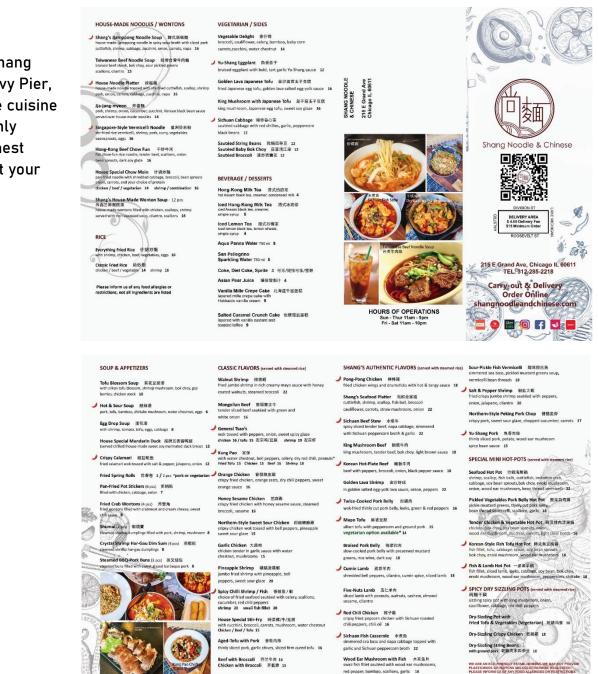

## APPETIZERS

| FRIED SPRING ROLLS WITH PORK 猪肉春卷                                                     | \$3.00 / PIECE                          |
|---------------------------------------------------------------------------------------|-----------------------------------------|
| FRIED SPIRNG ROLLS VEGETARIAN (v) 素菜春卷                                                | \$3.00 / PIECE                          |
| PAN-FRIED CHICKEN POT STICKERS 鸡肉锅贴<br>filled with chicken, cabbage, onion            | \$1.50 / PIECE                          |
| SHRIMP SHU-MAI 虾烧卖<br>filled with shrimp, pork, mushroom                              | \$2.00 / PIECE                          |
| CRYSTAL SHRIM HAR-GAU DUMPLING 蒸虾饺<br>filled with jumbo shrimp, clear pleated wrapper | \$2.50 / PIECE                          |
| BARBEQUE PORK BUNS 蒸叉烧包<br>filled with honey glazed barbeque pork                     | \$3.00 / PIECE                          |
| EDAMAME (vg)                                                                          | \$20.00 HALF TRAY                       |
| steamed soy beans, sea salt                                                           | \$40.00 FULL TRAY                       |
| SEAWEED SALAD (vg)                                                                    | \$32.00 HALF TRAY                       |
| marinated green seaweed with sliced cucumber                                          | \$60.00 FULL TRAY                       |
|                                                                                       |                                         |
| SALT & PEPPER CALAMARI                                                                | \$60.00 HALF TRAY                       |
| SALT & PEPPER CALAMARI<br>salt & pepper calamari rings, chili flakes, jalapeno        | \$60.00 HALF TRAY<br>\$115.00 FULL TRAY |

**CUT IN 8 SLICES** 

SCALLION PANCAKES (v) pan-fried pancakes, sesame soy vinegar

# POULTRY / MEAT / SEAFOOD

ORANGE CHICKEN 香橙陈皮鸡 crispy chicken wok-tossed with a sweet and spicy orange glaze

BROCCOLI & CHICKEN 芥兰鸡 chicken breast, broccoli, light brown sauce

KUNG PAO CHICKEN 宫保鸡丁 peanuts, bell peppers, water chestnut, chili peppers, celery

GENERAL TSAO'S CHICKEN 左宗鸡 crispy chicken wok-tossed with peppers, onion, sweet spicy brown glaze

HONEY SESAME CHICKEN 芝麻鸡 crispy fried chicken with honey sesame sauce, steamed broccoli \$60.00 HALF TRAY \$115.00 FULL TRAY

\$56.00 HALF TRAY \$110.00 FULL TRAY

\$58.00 HALF TRAY \$116.00 FULL TRAY

\$60.00 HALF TRAY \$115.00 FULL TRAY

\$60.00 HALF TRAY \$120.00 FULL TRAY

NORTHERN-STYLE SWEET SOUR CHICKEN 糖醋甜酸鸡 crispy chicken wok-tossed with sweet sour glaze, bell peppers, pineapple

RED CHILI CHICKEN 辣子鸡 fried chicken wok-tossed with red chili peppers

BROCCOLI & BEEF 芥蓝牛

HUNAN BEEF 湖南牛 tender beef with broccoli, carrots, baby corn, spicy Hunan sauce

SALT & PEPPER SHRIMP 椒盐虾 fried crispy shrimp sautéed with peppers, onion, jalapeno, cilantro

KUNG PAO SHRIMP 宫保虾 peanuts, bell peppers, water chestnut, chili peppers, celery

SICHUAN FISH CASSEROLE 水煮鱼 simmered swaii fish filet, napa cabbage, garlic and Sichuan peppercorn broth

SICHUAN BEEF CASSEROLE 水煮牛肉 simmered swaii fish filet, napa cabbage, garlic and Sichuan peppercorn broth

SPICY CHILLI FISH FILLET 香辣鱼片 crispy fish fillet wok-tossed with celery, scallions, cucumber, red chili peppers \$60.00 HALF TRAY \$120.00 FULL TRAY

\$65.00 HALF TRAY \$130.00 FULL TRAY

\$60.00 HALF TRAY \$110.00 FULL TRAY

\$55.00 HALF TRAY \$105.00 FULL TRAY

\$75.00 HALF TRAY \$140.00 FULL TRAY

\$70.00 HALF TRAY \$135 FULL TRAY

\$80.00 HALF TRAY \$150.00 FULL TRAY

\$85.00 HALF TRAY \$160.00 FULL TRAY

\$80.00 HALF TRAY \$150.00 FULL TRAY

## **VEGETARIAN OPTIONS**

VEGETABLE DELIGHT (vg) 素什锦 broccoli, cauliflower, celery, bamboo, baby corn, carrots, zucchini, water chestnut

MANDARIN TOFU (v) 家常豆腐 soy glazed fried tofu, bok choy, bamboo, mushroom

SAUTEED STRING BEANS (vg) 干煸四季豆

SAUTEED BOK CHOY (vg, gf) 清炒青江菜

SAUTEED BROCCOLI (vg, gf) 清炒西兰花

## SIDES / RICE / NOODLES

FRIED RICE (v) 炒饭 (CHOICE OF CHICKEN, BEEF, OR VEGETARIAN)

EVERYTHING FRIED RICE 综合炒饭 chicken, beef, shrimp, carrots, peas, onion, eggs

HOUSE SPECIAL CHOW MEIN (CHOICE OF CHICKEN, BEEF, OR VEGETARIAN)

HOUSE SPECIAL CHOW MEIN (CHOICE OF SHRIMP OR COMBO)

\$45.00 HALF TRAY \$80.00 FULL TRAY

\$50.00 HALF TRAY \$90.00 FULL TRAY

\$45.00 HALF TRAY \$75.00 FULL TRAY \$45.00 HALF TRAY \$75.00 FULL TRAY \$35.00 HALF TRAY \$60.00 FULL TRAY

\$48.00 HALF TRAY \$90.00 FULL TRAY

\$58.00 HALF TRAY \$105.00 FULL TRAY

\$58.00 HALF TRAY \$110.00 FULL TRAY

) \$60.00 HALF TRAY \$115.00 FULL TRAY

| HOUSE NOODLE PLATTER 辣椒面                                                                                   |
|------------------------------------------------------------------------------------------------------------|
| house-made wheat noodle with cuttlefish, scallop, shrimp,<br>pork, onion, carrots, cabbage, zucchini, napa |
| CHA JANG MEIN 炸酱面                                                                                          |

pork, shrimp, onion, cucumber, zucchini, Korean black bean sauce, served over house-made wheat noodle

WHITE STEAMED RICE 白饭

\$72.00 HALF TRAY \$138.00 FULL TRAY

\$50.00 HALF TRAY \$95.00 FULL TRAY

\$20.00 HALF TRAY \$35.00 FULL TRAY